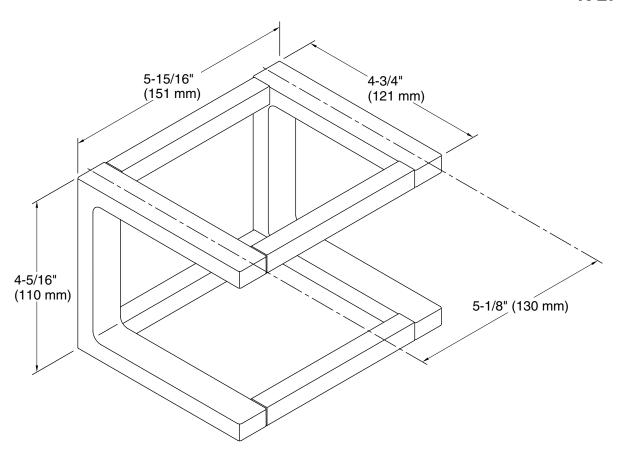

## **Technical Information**

All product dimensions are nominal.

Material: Zinc, Brass